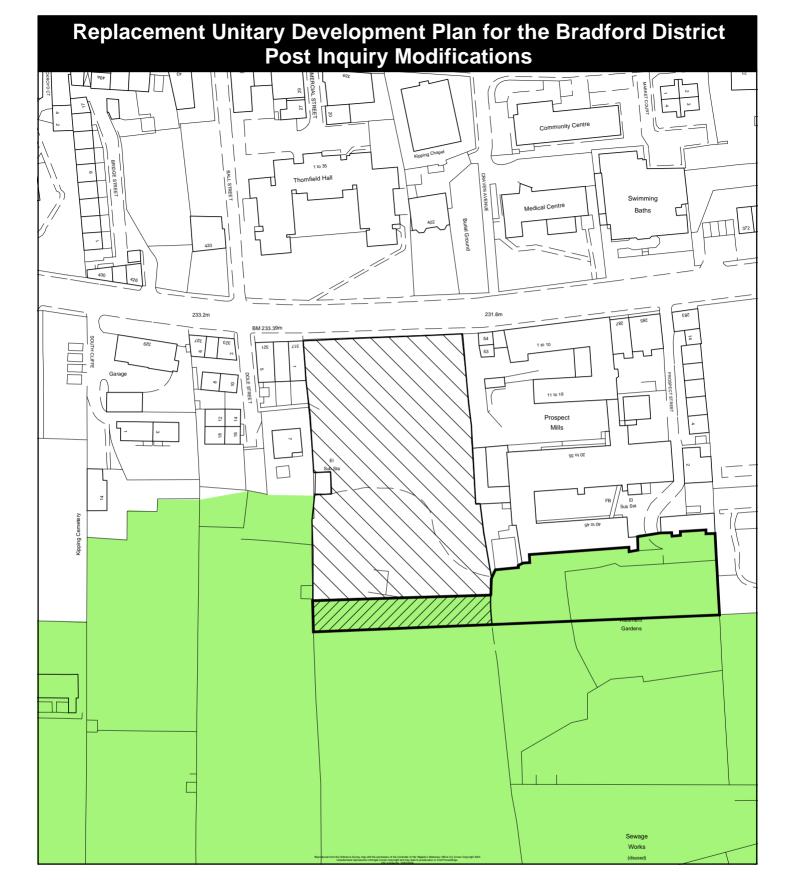

| Mod. reference<br>MOD/BW/GB/6      | <sup>Scale.</sup><br>1:1,250 | Key. Revised Deposit UDP Green Belt                                                                 |
|------------------------------------|------------------------------|-----------------------------------------------------------------------------------------------------|
| Site reference<br>SOM/BW/GB1/158   | Site Area.                   | Phase 1 Housing Site BW/H1.12 (0.47 Ha)                                                             |
| Address<br>Land at Prospect Mills, | OS Grid Ref.<br>SE 1032NW    | Area to be added to Housing Site BW/H1.12 (0.06 Ha                                                  |
| Thornton,<br>Bradford.             |                              | © Crown copyright. All rights reserved.<br>City of Bradford Metropolitan District Council 100019304 |